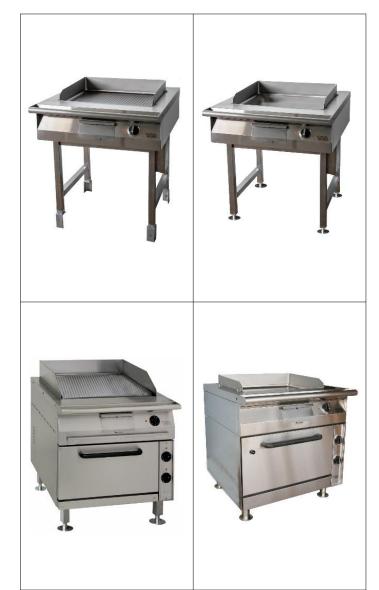

## **ELECTRIC GRIDDLE RANGE**

Our comprehensive electric griddles offer rigid construction and deliver high efficiency to meet the marine industry's robust environment. Comes complete with a removable crumb/drip pan beneath and lift-up mechanism for easy cleaning.

-Main Advantages

Removable spillage tray made of stainless steel for easy cleaning

Full stainless steel construction

High quality, German-manufactured electric

components

Stainless steel anti-splashing guard on both the sides & back

Customized range available to suit individual needs

Full size smooth griddle
Full size ribbed griddle

Half size smooth griddle Half size ribbed griddle

Marine voltage available (380V to 480V-50/60Hz)

Note: Due to a vast combination available, please write-in to request for our full range of manufactured equipment.